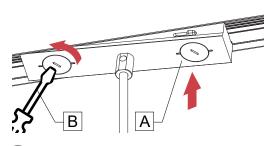

### I INSTALLATION.

NOTE: Hold the module all the times.

Insert one end of adapter **[A]** into the track.

Turn the slotted screw counterclockwise with flat head screwdriver **[B]**.

**2** REMOVAL. ....

NOTE: Hold the module all the times.