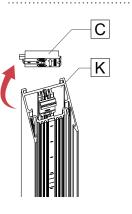

### 

Connect wires between fixtures using quick connectors [L]. Push wires inside the 2<sup>nd</sup> fixture **[K]**.

NOTE: Number of wires may vary.

### **4** MAKE ELECTRICAL CONNECTIONS.

Connect wires between joining fixtures using quick connectors **[L]**. Push wires inside the corner **[R]**.

Slide the 2<sup>nd</sup> fixture **[K]** to the corner **[R]** aligning the blades **[M]**.