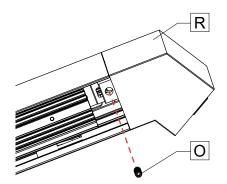

**3** INSTALL CORNER TO 1<sup>ST</sup> FIXTURE.

Secure the corner **[R]** using set screws **[O]**.

PIVOT-TRACK-SURFACE-INST-REV3 January 22, 2024

R

Secure the top cover **[Q]** to the corner **[R]** with screw.

Secure the corner **[R]** using a set screw **[O]**.