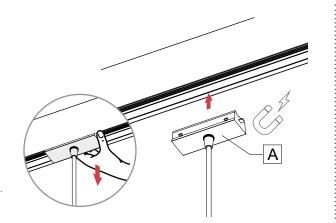

#### CUT BLANK. Slide the magnet(s) **[C]** into the blank **[A]**, Cut the blank **[A]** to the Blank Number of desired length and make a and space them out evenly. Secure the Lenght Magnets notch (3/8"x3/8") with a cutting magnet(s) [C] with pliers [D]. tool. up to 8" 1 NOTE: The number of magnets will vary. 8" - 24" 2 See the table for details. 24" - 36" 3 36" - 48" 4 5 48" - 60" D 60" - 72" 6 3/8 7 72" - 84" А 84" - 96" 8 Insert the blank [A] into the track [B]. Pull the blank [A] out. NOTE: Hold the blank to prevent it from falling. A А