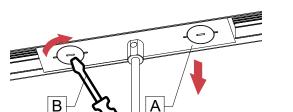

### I INSTALLATION.

NOTE: Hold the module all the times.

Insert one end of adapter **[A]** into the track.

Turn the slotted screw counterclockwise with flat head screwdriver **[B]**.

**2** REMOVAL. ....

NOTE: Hold the module all the times.

Remove one end of adapter **[A]** by turning the slotted screw clockwise with flat head screwdriver **[B]**.

Insert the other end of the adapter **[A]** until it is flush with the track. It must not extend past the track. Turn the slotted screw counterclockwise with flat head screwdriver **[B]**.