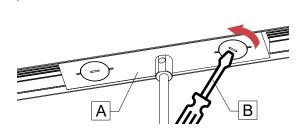

Remove one end of adapter **[A]** by turning the slotted screw clockwise with flat head screwdriver **[B]**.

Insert the other end of the adapter **[A]** until it is flush with the track. It must not extend past the track. Turn the slotted screw counterclockwise with flat head screwdriver **[B]**.

Make sure module is properly installed by gently pulling down on the module.

WARNING: Improper installation may result in the module falling down.

Remove the other end of adapter **[A]** by turning the slotted screw clockwise with flat head screwdriver **[B]**.