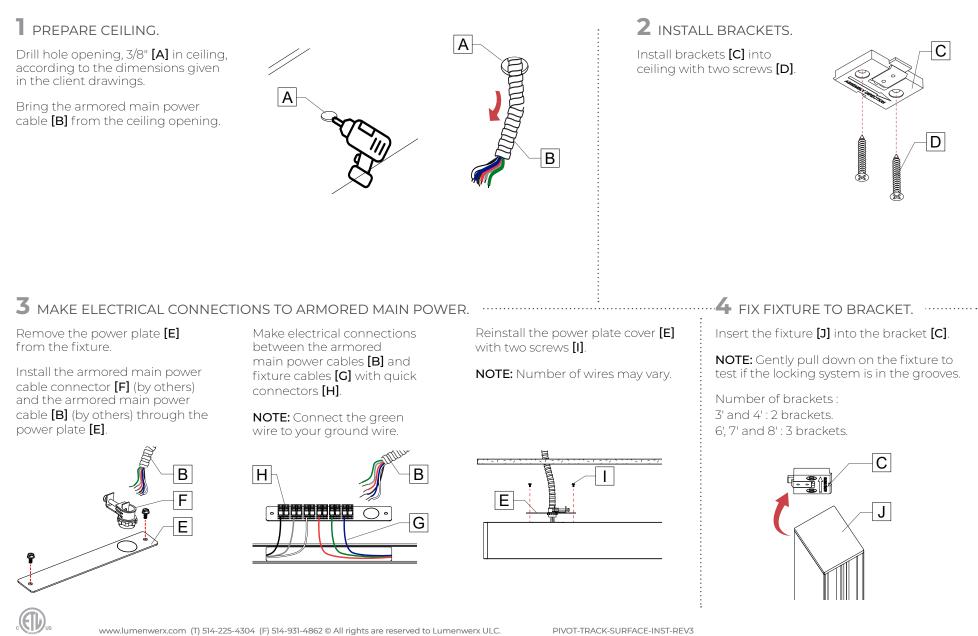

### CONTINUOUS RUN

FOR CONTINUOUS RUN, REPEAT STEPS TO 4 FROM THE SINGLE UNIT SECTION FOR THE 1<sup>ST</sup> FIXTURE IN THE RUN.

Insert the 2<sup>nd</sup> fixture **[K]** into the bracket **[C]**.

**NOTE:** Gently pull down on the fixture to test if the locking system is in the grooves.

### 

Connect wires between fixtures using quick connectors [L]. Push wires inside the 2<sup>nd</sup> fixture **[K]**.

NOTE: Number of wires may vary.