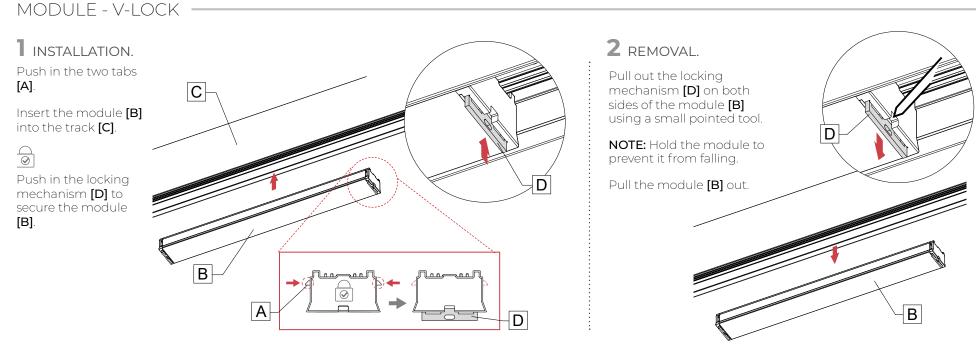

### MODULE - H-LOCK

### INSTALLATION.

Insert the module **[A]** into the track until it clicks.

Make sure module is properly installed by gently pulling down on the module.

**WARNING:** Improper installation may result in the module falling down.

### 2 REMOVAL.

www.lumenwerx.com (T) 514-225-4304 (F) 514-931-4862 © All rights are reserved to Lumenwerx ULC. Lumenwerx ULC. reserves the right to change or modify product specifications without notification.