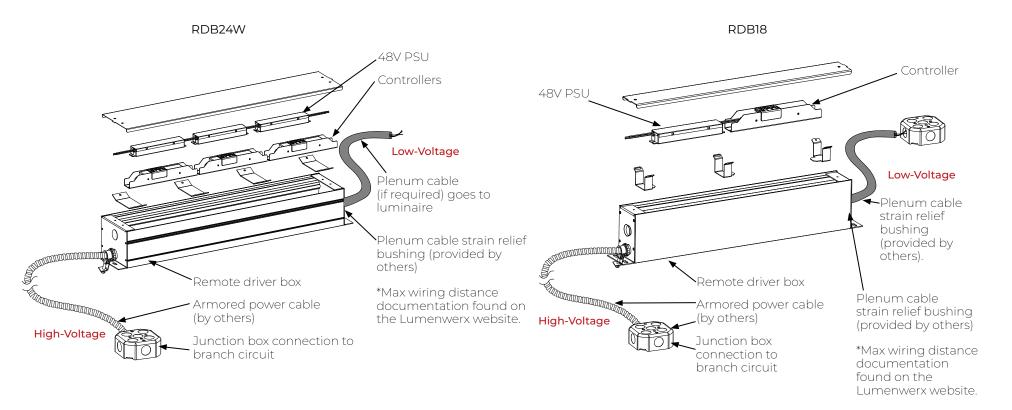

### OVERVIEW - REMOTE DRIVER BOX

### RDB - REMOTE DRIVER BOX

### PREPARE REMOTE DRIVER BOX.

www.lumenwerx.com (T) 514-225-4304 (F) 514-931-4862 © All rights are reserved to Lumenwerx ULC. Lumenwerx ULC. reserves the right to change or modify product specifications without notification.