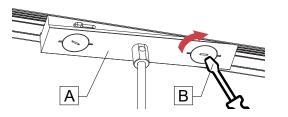

### I INSTALLATION.

NOTE: Hold the module all the times.

Insert one end of adapter **[A]** into the track.

Turn the slotted screw counterclockwise with flat head screwdriver **[B]**.

**2** REMOVAL. ....

NOTE: Hold the module all the times.

Remove one end of adapter **[A]** by turning the slotted screw clockwise with flat head screwdriver **[B]**.

Insert the other end of the adapter **[A]** until it is flush with the track. It must not extend past the track. Turn the slotted screw counterclockwise with flat head screwdriver **[B]**.

Make sure module is properly installed by gently pulling down on the module.

WARNING: Improper installation may result in the module falling down.

Remove the other end of adapter **[A]** by turning the slotted screw clockwise with flat head screwdriver **[B]**.