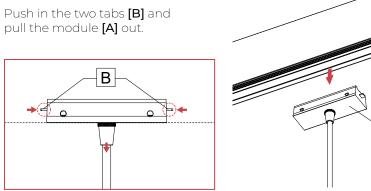

### FACTORY-CUT

INSTALLATION.

Insert the blank **[A]** into the track **[B]**.

2 REMOVAL.

Pull the blank **[A]** out.

**NOTE:** Hold the blank to prevent it from falling.

#### CUT BLANK. Slide the magnet(s) **[C]** into the blank **[A]**, Cut the blank **[A]** to the Blank Number of desired length and make a and space them out evenly. Secure the Lenght Magnets notch (3/8"x3/8") with a cutting magnet(s) [C] with pliers [D]. tool. up to 8" 1 NOTE: The number of magnets will vary. 8" - 24" 2 See the table for details. 24" - 36" 3 36" - 48" 4 5 48" - 60" D 60" - 72" 6 3/8 7 72" - 84" А 84" - 96" 8 Insert the blank [A] into the track [B]. Pull the blank [A] out. NOTE: Hold the blank to prevent it from falling. A А