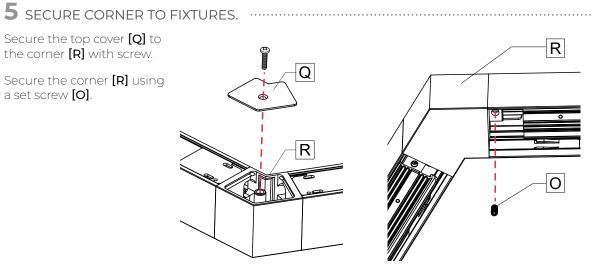

PIVOT-TRACK-SURFACE-INST-REV3 January 22, 2024

R

Secure the top cover **[Q]** to the corner **[R]** with screw.

Secure the corner **[R]** using a set screw **[O]**.