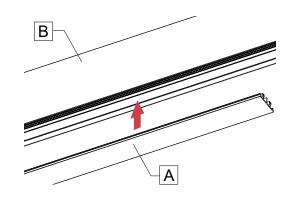

### INSTALLATION.

Insert the module **[A]** into the track until it clicks.

Make sure module is properly installed by gently pulling down on the module.

**WARNING:** Improper installation may result in the module falling down.