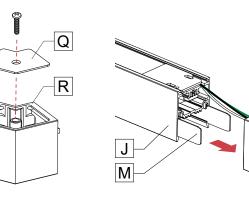

### **2** JOIN 1<sup>ST</sup> FIXTURE TO CORNER.

Unscrew the top cover **[Q]** from the corner **[R]**.

Pass the wires from the 1<sup>st</sup> fixture **[J]** through the corner **[R]**.

Slide the 1<sup>st</sup> fixture **[J]** to the corner **[R]** aligning the blades **[M]**.

**3** INSTALL CORNER TO 1<sup>ST</sup> FIXTURE.

Secure the corner **[R]** using set screws **[O]**.

### **4** MAKE ELECTRICAL CONNECTIONS.

Connect wires between joining fixtures using quick connectors **[L]**. Push wires inside the corner **[R]**.

Slide the 2<sup>nd</sup> fixture **[K]** to the corner **[R]** aligning the blades **[M]**.