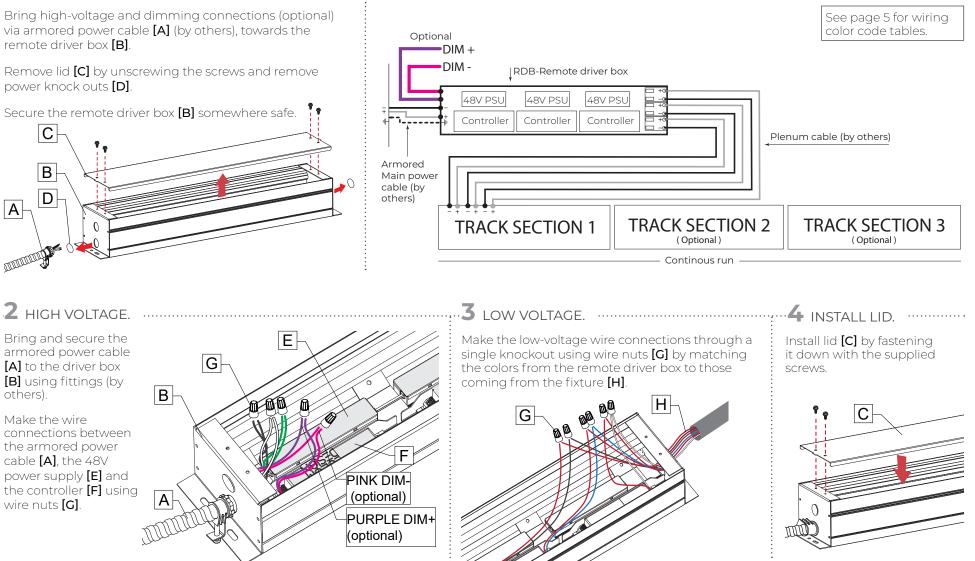

### PREPARE REMOTE DRIVER BOX.

www.lumenwerx.com (T) 514-225-4304 (F) 514-931-4862 © All rights are reserved to Lumenwerx ULC. Lumenwerx ULC. reserves the right to change or modify product specifications without notification.

PIVOT-TRACK-SURFACE-INST-REV3 January 22, 2024 **∠**Lumenwerx

Installation Instructions

5/12

RDB WIRING

USC

|        | Wire Color | Function                                  |  |  |
|--------|------------|-------------------------------------------|--|--|
| Input  | Black      | Line                                      |  |  |
|        | White      | Neutral                                   |  |  |
|        | Green      | Ground                                    |  |  |
|        | Purple     | Dim + ( Optional )                        |  |  |
|        | Pink       | Dim - ( Optional )                        |  |  |
|        |            |                                           |  |  |
| Output | Red        | Channel 1 + (Track section #1)            |  |  |
|        | White      | Channel 1 - (Track section #1 )           |  |  |
|        | Red        | Channel 1 + (Track section #2 - Optional) |  |  |
|        | Black      | Channel 1 - (Track section #2 - Optional) |  |  |
|        | Red        | Channel 1 + (Track section #3 - Optional) |  |  |
|        | Blue       | Channel 1 - (Track section #3 - Optional) |  |  |

www.lumenwerx.com (T) 514-225-4304 (F) 514-931-4862 © All rights are reserved to Lumenwerx ULC.

Lumenwerx ULC. reserves the right to change or modify product specifications without notification.

| Input  | Black  | Line                                      |  |
|--------|--------|-------------------------------------------|--|
|        | White  | Neutral                                   |  |
|        | Green  | Ground                                    |  |
|        | Purple | Dim + ( Optional )                        |  |
|        | Pink   | Dim - ( Optional )                        |  |
|        |        |                                           |  |
| Output | Red    | Channel 1 + (Track section #1)            |  |
|        | White  | Channel 1 - (Track section #1)            |  |
|        | Red    | Channel 2 + (Track section #1 )           |  |
|        | Yellow | Channel 2 - (Track section #1)            |  |
|        | Red    | Channel 1 + (Track section #2 - Optional) |  |
|        | Black  | Channel 1 - (Track section #2 - Optional) |  |
|        | Red    | Channel 2 + (Track section #2 - Optional) |  |
|        | Blue   | Channel 2 - (Track section #2 - Optional) |  |