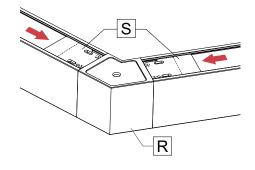

# **∠**Lumenwerx Installation Instructions

6 SLIDE TOP PLATES TO CORNER.

Slide the top plates **[S]** to the corner **[R]**.

**7** INSTALL FIXTURES TO CEILING. ...8 INSTALL TRACK COVERS. Install the fixtures Put the track covers **[P]** into the tracks and push to the ceiling with until they click in. screws **[T]**.

#### REPEAT STEPS 2 to 8 for the rest of the fixtures in the run. 9

www.lumenwerx.com (T) 514-225-4304 (F) 514-931-4862 © All rights are reserved to Lumenwerx ULC. Lumenwerx ULC. reserves the right to change or modify product specifications without notification.