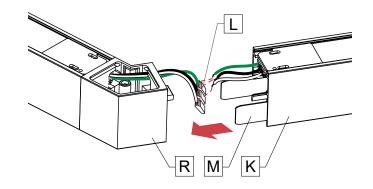

### **4** MAKE ELECTRICAL CONNECTIONS.

Connect wires between joining fixtures using quick connectors **[L]**. Push wires inside the corner **[R]**.

Slide the 2<sup>nd</sup> fixture **[K]** to the corner **[R]** aligning the blades **[M]**.

NOTE: Number of wires may vary.

www.lumenwerx.com (T) 514-225-4304 (F) 514-931-4862 © All rights are reserved to Lumenwerx ULC. Lumenwerx ULC. reserves the right to change or modify product specifications without notification.