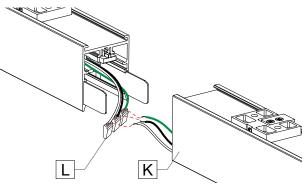

### 4 JOIN FIXTURES.

Slide the 2<sup>nd</sup> fixture **[K]** to the 1<sup>st</sup> fixture [J] aligning the blades [M] and push the 2<sup>nd</sup> fixture [K] until it clicks in.

Secure the the joiner **[N]** using set screws **[O]**.

Put the track cover **[P]** between fixtures and push until it clicks in